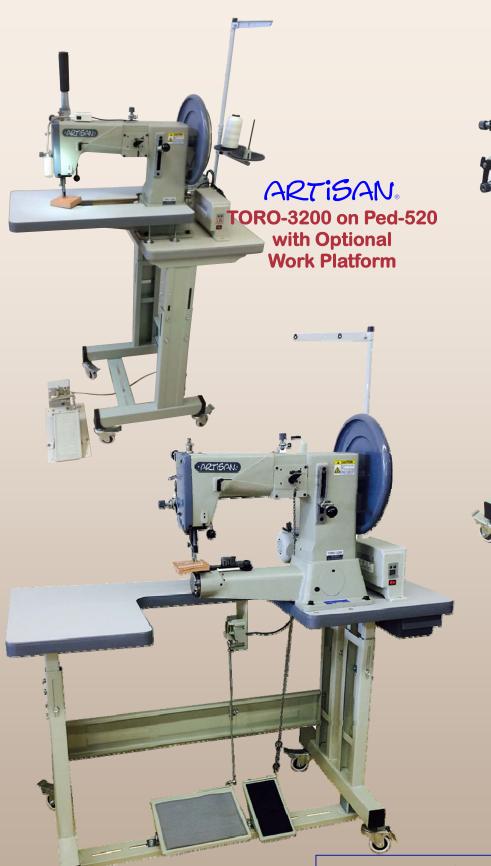

Recommended Needle: 794, 794 D, 794 S (7 x 3)
"Schmetz" 110 (\*18) to 250 (\*27)
Thread Size: z-69 to z-415

Specifications are subject to change without notice.

ARTISAN.
TORO-3200
on Ped-520
Pedestal

TORO-3200 on "U" style Servo Motor Drive ARTISAN SEWING SUPPLIES, LLC Experience Since 1968