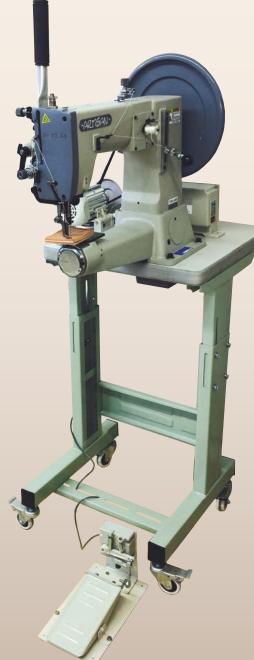

Designed for professionals, and novice leather crafters alike. All new TORO-3200 stitchers include our exclusive Mega 17 Lb, 12.5" diameter Hand Wheels for exacting slow speed control, along with our H/D Ped-500 adjustable pedestal drive unit with the new ARTISAN.