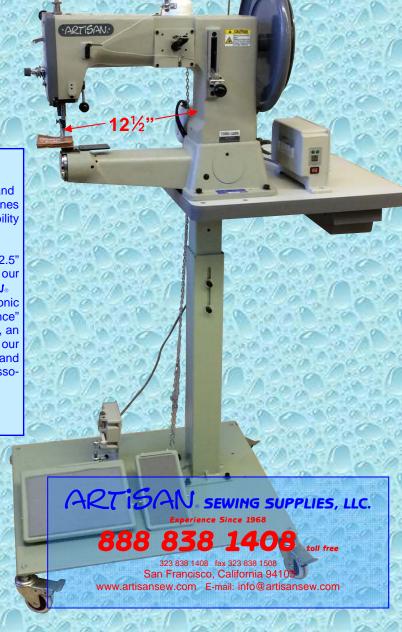

### 12-1/2" Working Area

Complete with an ARTISAN ACF-680 Digital 880 Watt, 1.1 HP Electronic Servo Motor Including our PED-500 Adjustable Pedestal Stand Drive Unit.

STITCHES LEATHERS, CANVAS, NYLON, VINYL, BIOPLASTICS, AND UPHOLSTERY FROM 0.04" (30Z.) UP TO A TOTAL OF 9/10" (24 MIL) THICK. THREAD SIZES FROM Z-69 UP TO Z-415

#### SPECIFICATIONS: TORO-3200

Unison, Triple Feed, Walking Foot Lockstitch with Reverse

Cylinder Length: 12-½"
Sewing Capacity: Up to a total of 9/10"
Presser Foot Lift: 11/16"
Bobbin: #11910 A

Stitch Length: Variable, up to 3 stitches in an inch Sewing Speed: 0 to 300 rpm