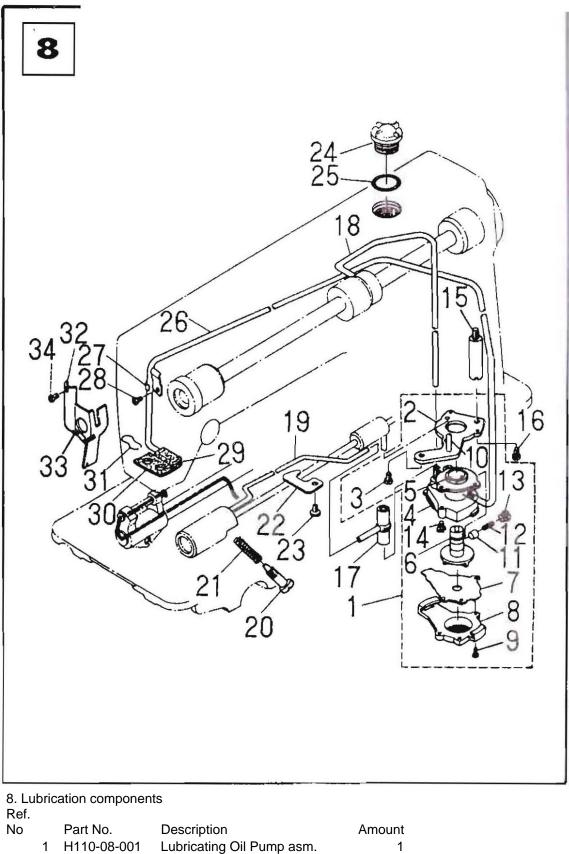

| 0 |   | Part No.    | Description               | Amoun |
|---|---|-------------|---------------------------|-------|
|   | 1 | H110-08-001 | Lubricating Oil Pump asm. |       |

| 2  | H110-08-002 | Oil Pump Installing Base    | 1 |
|----|-------------|-----------------------------|---|
| 3  | H110-08-003 | Screw 15/64-28 L=9          | 3 |
| 4  | H110-08-004 | Oil Pump                    | 1 |
| 5  | H110-08-005 | Oil Pump Bushing            | 1 |
| 6  | H110-08-006 | Oil Pump Impeller           | 1 |
| 7  | H110-08-007 | Oil Pump Impeller cover     | 1 |
| 8  | H110-08-008 | Lubricating Oil Pump cover  | 1 |
| 9  | H110-08-009 | Screw                       | 3 |
| 10 | H110-08-010 | Hook Driving Shaft oil tube | 1 |
| 11 | H110-08-011 | Plunger                     | 1 |
| 12 | H110-08-012 | Plunger Spring              | 1 |
| 13 | H110-08-013 | Plunger Screw               | 1 |
| 14 | H110-08-014 | Screw                       | 1 |
| 15 | H110-08-015 | Oil Pump Support            | 1 |
| 16 | H110-08-016 | Screw 11/64-40 L=9.5        | 1 |
| 17 | H110-08-017 | Rubber Joint                | 1 |
| 18 | H110-08-018 | Main Shaft Oil Tube         | 1 |
| 19 | H110-08-019 | Oil Tube                    | 1 |
| 20 | H110-08-020 | Oil adjusting screw         | 1 |
| 21 | H110-08-021 | Spring                      | 1 |
| 22 | H110-08-022 | Tube holder Lower           | 1 |
| 23 | H110-08-023 | Screw 15/64-28 L=9          | 1 |
| 24 | H110-08-024 | Oil Sight window            | 1 |
| 25 | H110-08-025 | Rubber Ring                 | 1 |
| 26 | H110-08-026 | Oil Return tube             | 1 |
| 27 | H110-08-027 | Oil return tube holder      | 1 |
| 28 | H110-08-028 | Screw 3/16-28 L=6           | 1 |
| 29 | H110-08-029 | Anti-dust oil felt          | 1 |
| 30 | H110-08-030 | Oil Felt                    | 1 |
| 31 | H110-08-031 | Oil felt presser            | 1 |
| 32 | H110-08-032 | Arm oil Shield              | 1 |
| 33 | H110-08-033 | Oil Wick                    | 1 |
| 34 | H110-08-034 | Screw 1/8-44 L-4            | 1 |
|    |             |                             |   |