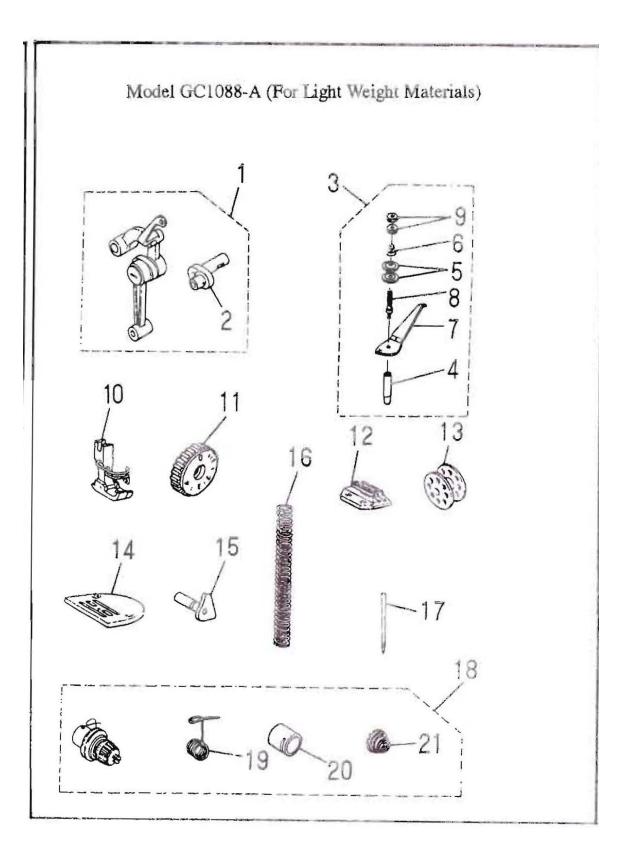

Model for Lightweight Materials

| Ref. |  |
|------|--|
|------|--|

| Nel. |             |                                 |        |
|------|-------------|---------------------------------|--------|
| No   | Part No.    | Description                     | Amount |
| 1    | H110-11-001 | Link thread take up leaver asm  | 1      |
| 2    | H110-11-002 | Needle bar crank A              | 1      |
| 3    | H110-11-003 | Needle thread guide pin asm     | 1      |
| 4    | H110-11-004 | Needle thread guide pin         | 1      |
| 5    | H110-11-005 | Tension disc                    | 2      |
| 6    | H110-11-006 | Needle thread tension spring    | 1      |
| 7    | H110-11-007 | Needle thread guide plate       | 1      |
| 8    | H110-11-008 | Needle thread guide pin         | 1      |
| 9    | H110-11-009 | Needle thread tension thumb nut | 2      |
| 10   | H110-11-010 | Hinged presser foot asm         | 1      |
| 11   | H110-11-011 | Feed dial                       | 1      |
| 12   | H110-11-012 | Feed dog                        | 1      |
| 13   | H110-11-013 | Bobbin                          | 1      |
| 14   | H110-11-014 | Throat plate                    | 1      |
| 15   | H110-11-015 | Hand lifter cam asm             | 1      |
| 16   | H110-11-016 | Presser spring                  | 1      |
| 17   | H110-11-017 | Needle (DAx11 #9)               | 1      |
| 18   | H110-11-018 | Thread tension asm              | 1      |
| 19   | H110-11-019 | Take up spring                  | 1      |
| 20   | H110-11-020 | Tension post socket             | 1      |
| 21   | H110-11-021 | Thread tension spring           | 1      |
|      |             |                                 |        |