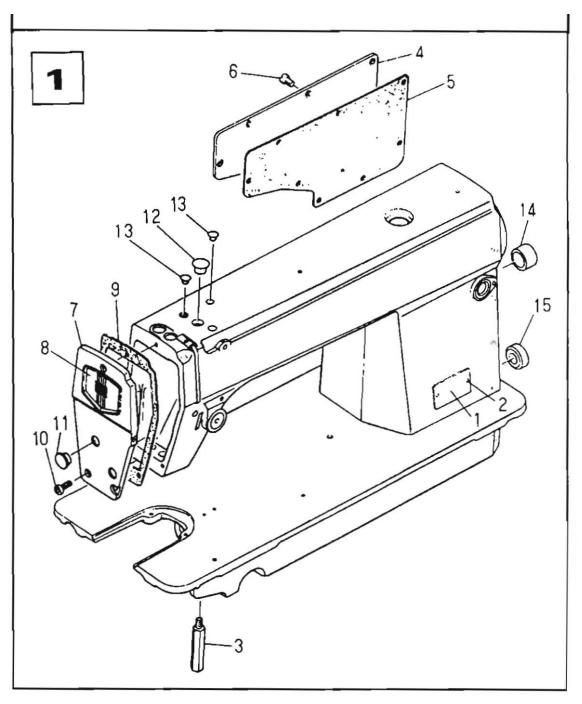

| 1. Ar | mΒ  | led    |
|-------|-----|--------|
| Com   | pon | ents   |
| Ref.  |     |        |
| No    |     | Part N |
|       | 1   | H110-( |

|   | Part No.    | Description        | Amount |
|---|-------------|--------------------|--------|
| 1 | H110-01-001 | Model Plate        | 1      |
| 2 | H110-01-002 | Model Plate Rivet  | 2      |
| 3 | H110-01-003 | Bed Screw Stud     | 4      |
| 4 | H110-01-004 | Side Plate         | 1      |
| 5 | H110-01-005 | Gasket             | 1      |
| 6 | H110-01-006 | Screw 12/64-28 L=9 | 8      |

| 7  | H110-01-007 | Face Plate Arm   | 1 |
|----|-------------|------------------|---|
| 8  | H110-01-008 | Decorative Plate | 1 |
| 9  | H110-01-009 | Gasket           | 1 |
| 10 | H110-01-010 | Screw            | 3 |
| 11 | H110-01-011 | Rubber Plug      | 2 |
| 12 | H110-01-012 | Rubber Plug      | 1 |
| 13 | H110-01-013 | Rubber Plug      | 2 |
| 14 | H110-01-014 | Rubber Plug      | 1 |
| 15 | H110-01-015 | Rubber Plug      | 1 |
|    |             |                  |   |