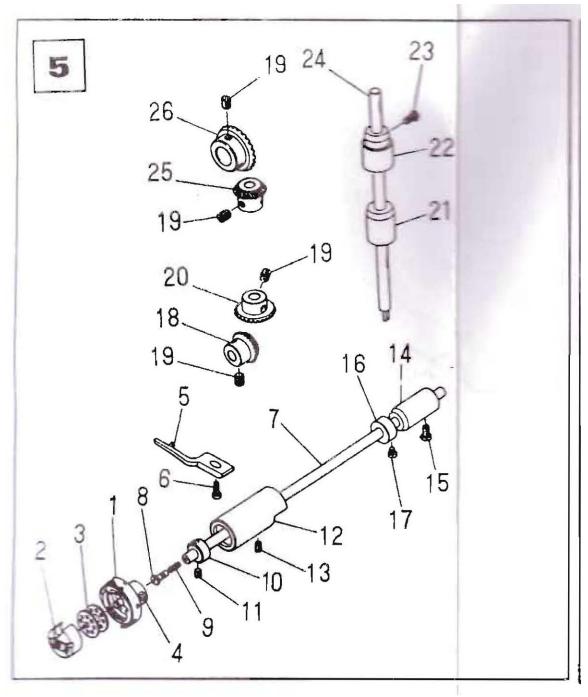

| 5. Hoo | k Driving Shaft | Components  |
|--------|-----------------|-------------|
| Ref.   | -               | -           |
| No     | Part No.        | Description |

| ) |   | Part No.    | Description          | Amount |
|---|---|-------------|----------------------|--------|
|   | 1 | H110-05-001 | Hook Asm.            | 1      |
|   | 2 | H110-05-002 | Bobbin Case Asm.     | 1      |
|   | 3 | H110-05-003 | Bobbin Case Asm.     | 1      |
|   | 4 | H110-05-004 | Screw                | 2      |
|   | 5 | H110-05-005 | Positioning Finger   | 1      |
|   | 6 | H110-05-006 | Screw 11/64-40 L=9.5 | 1      |
|   | 7 | H110-05-007 | Hook Driving shaft   | 1      |
|   |   |             |                      |        |

| 8  | H110-05-008 | Oil Seal Screw               | 1 |
|----|-------------|------------------------------|---|
| 9  | H110-05-009 | Oil Wick                     | 1 |
| 10 | H110-05-010 | Thrust Collar                | 1 |
| 11 | H110-05-011 | Screw 11/64-40 L=3.5         | 2 |
| 12 | H110-05-012 | Bushing asm. Front           | 1 |
| 13 | H110-05-013 | Screw                        | 1 |
| 14 | H110-05-014 | Bushing , Rear               | 1 |
| 15 | H110-05-015 | Screw                        | 1 |
| 16 | H110-05-016 | Thrust collar Asm.           | 1 |
| 17 | H110-05-017 | Screw 11/64-40 L=4.8         | 2 |
| 18 | H110-05-018 | Pininon Asm.                 | 1 |
| 19 | H110-05-019 | Screw 1/4-40 L=8             | 8 |
| 20 | H110-05-020 | Gear asm. Large              | 1 |
| 21 | H110-05-021 | Upright Shaft Bushing, Lower | 1 |
| 22 | H110-05-022 | Bushing, Upper               | 1 |
| 23 | H110-05-023 | Screw                        | 1 |
| 24 | H110-05-024 | Upright Shaft                | 1 |
| 25 | H110-05-025 | Pininon Asm.                 | 1 |
| 26 | H110-05-026 | Gear Asm.                    | 1 |
|    |             |                              |   |