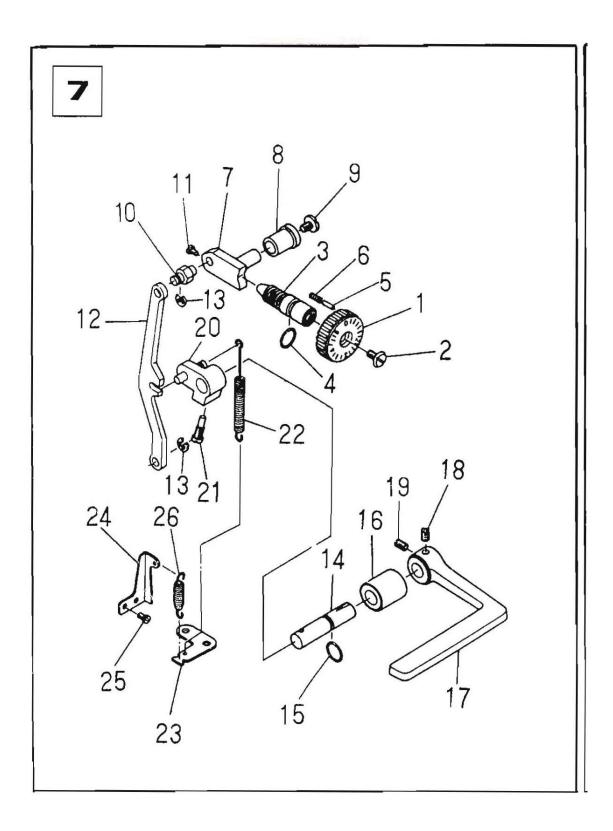

| 7. Feed<br>Ref. | Regulating Components |                             |        |
|-----------------|-----------------------|-----------------------------|--------|
| Rei.<br>No      | Part No.              | Description                 | Amount |
| 1               |                       | Feed Dial                   | 1      |
| 2               | H110-07-002           | Screw                       | 1      |
| 3               |                       | Feed Regulator Screw        | 1      |
| 4               | H110-07-004           | Rubber Ring                 | 1      |
| 5               | H110-07-005           | Pin                         | 1      |
| 6               |                       | Spring                      | 1      |
| 7               | H110-07-007           | Feed Regulator              | 1      |
| 8               | H110-07-008           | Feed Redulator Bushing      | 1      |
| 9               | H110-07-009           | Screw                       | 1      |
| 10              |                       | Feed Regulator pin          | 1      |
| 11              | H110-07-011           | Screw 9/64-40 L=6           | 2      |
|                 |                       | Feed Regulator connecting   |        |
| 12              | H110-07-012           | rod                         | 1      |
| 13              | H110-07-013           | Snap ring                   | 2      |
| 14              | H110-07-014           | Feed Reverse Shaft          | 1      |
| 15              | H110-07-015           | Rubber Ring                 | 1      |
| 16              | H110-07-016           | Feed lever metal            | 1      |
| 17              | H110-07-017           | Reverse feed control lever  | 1      |
| 18              | H110-07-018           | Screw 1/4-40 L=10           | 1      |
| 19              | H110-07-019           | Screw 1/4-40 L=8            | 1      |
| 20              | H110-07-020           | Feed Reverse Arm Asm        | 1      |
| 21              | H110-07-021           | Feed Reverse Arm Screw      | 1      |
| 22              | H110-07-022           | Feed Reverse spring         | 1      |
| 23              | H110-07-023           | Feed Spring Hook            | 1      |
| 24              | H110-07-024           | Adjusting Link spring guide | 1      |
| 25              | H110-07-025           | Screw 11/64-40 L=5          | 2      |
| 26              | H110-07-026           | Adjusting link spring       | 1      |
|                 |                       |                             |        |