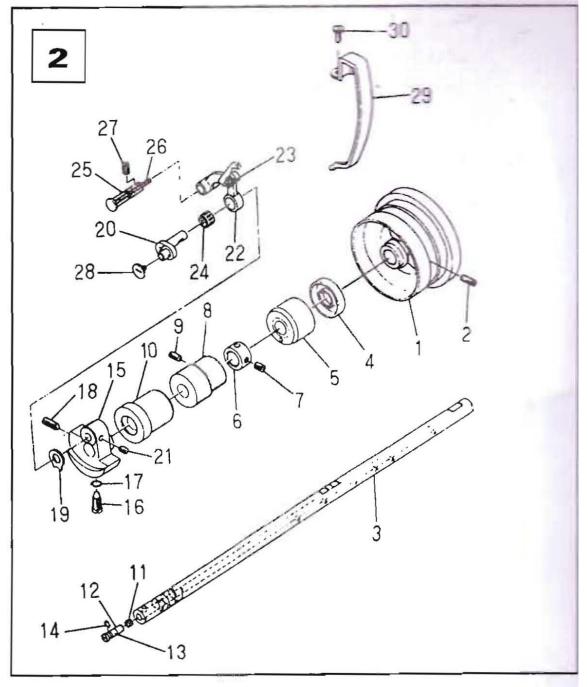

2. Main shaft & Thread take up components Ref.

| Ref. |             |                                |        |
|------|-------------|--------------------------------|--------|
| No   | Part No.    | Description                    | Amount |
| 1    | H110-02-001 | Hand Wheel                     | 1      |
| 2    | H110-02-002 | Screw 15/64-28 L=15            | 2      |
| 3    | H110-02-003 | Main Shaft                     | 1      |
| 4    | H110-02-004 | Oil Seal                       | 1      |
| 5    | H110-02-005 | Main Shaft Bushing, Rear       | 1      |
| 6    | H110-02-006 | Thrust Collar Asm.             | 1      |
| 7    | H110-02-007 | Screw 1/4-40 L=6               | 2      |
| 8    | H110-02-008 | Bushing Intermediate           | 1      |
| 9    | H110-02-009 | Screw                          | 1      |
| 10   | H110-02-010 | Main Shaft Bushing, Front      | 1      |
| 11   | H110-02-011 | Roller Felt                    | 1      |
| 12   | H110-02-012 | Oil Amount Adjusting pin asm.  | 1      |
| 13   | H110-02-013 | Rubber Bushin                  | 1      |
| 14   | H110-02-014 | Rubber Ring                    | 1      |
| 15   | H110-02-015 | Counterweight                  | 1      |
| 16   | H110-02-016 | Screw 1/4-40 L=6               | 1      |
| 17   | H110-02-017 | Rubber Ring                    | 1      |
| 18   | H110-02-018 | Screw 9/92-28 L=16             | 1      |
| 19   | H110-02-019 | Counterweight Protecting Plate | 1      |
| 20   | H110-02-020 | Needle Bar Crank asm.          | 1      |
| 21   | H110-02-021 | Screw 1/4-40 L=6               | 2      |
| 22   | H110-02-022 | Thread take-up lever Asm.      | 1      |
| 23   | H110-02-023 | Rubber                         | 1      |
| 24   | H110-02-024 | Needle Bearing                 | 1      |
| 25   | H110-02-025 | Thread Take-up Crank shaft     | 1      |
| 26   | H110-02-026 | Oiling Wick                    | 1      |
| 27   | H110-02-027 | Screw 15/64-28 :=10.5          | 1      |
| 28   | H110-02-028 | Screw left twist 9/64-40 L=4   | 1      |
| 29   | H110-02-029 | Thread Take-up Lever Cover     | 1      |
| 30   | H110-02-030 | Screw 3/16-28 L=6              | 1      |
|      |             |                                |        |