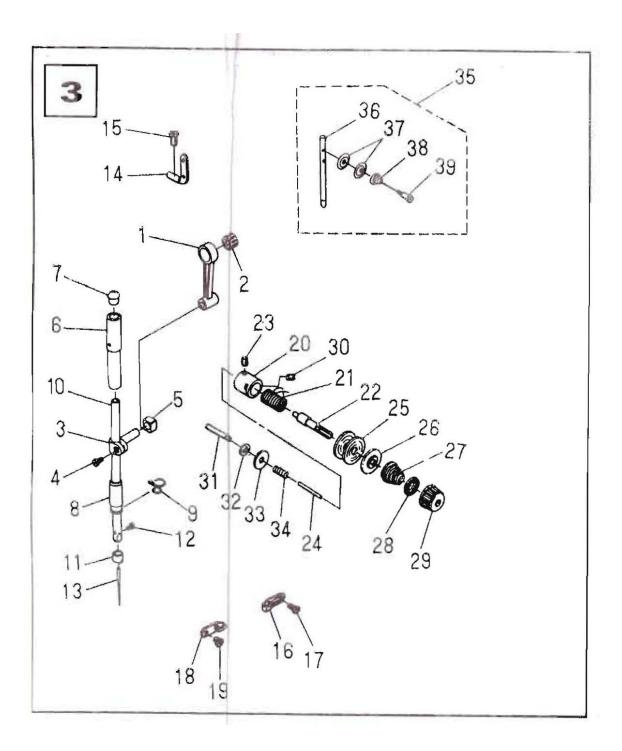

## 3. Needle Bar & Thread Tension Components Ref. No Part No. Description

| ) |   | Part No.    | Description                | Amount |
|---|---|-------------|----------------------------|--------|
|   | 1 | H110-03-001 | Needle Bar Crank Rod       | 1      |
|   | 2 | H110-03-002 | Needle Bearing             | 1      |
|   | 3 | H110-03-003 | Needle Bar connection Asm. | 1      |
|   | 4 | H110-03-004 | Screw 9/64-40 L=6          | 1      |

| _  |             |                                |   |
|----|-------------|--------------------------------|---|
| 5  | H110-03-005 | Slid Block                     | 1 |
| 6  | H110-03-006 | Needle Bar Bushing Upper       | 1 |
| 7  | H110-03-007 | Сар                            | 1 |
| 8  | H110-03-008 | Needle bar bushing, Lower      | 1 |
| 9  | H110-03-009 | Needle bar thread guide        | 1 |
| 10 | H110-03-010 | Needle Bar                     | 1 |
| 11 | H110-03-011 | Needle bar thread guide        | 1 |
| 12 | H110-03-012 | Screw 1/8-44 L=4.5             | 1 |
| 13 | H110-03-013 | Needle (DBX1 #14)              | 1 |
| 14 | H110-03-014 | Twohole thread eyelet          | 1 |
| 15 | H110-03-015 | Screw 3/16-28 L=6              | 1 |
| 16 | H110-03-016 | Frame thread guide right       | 1 |
| 17 | H110-03-017 | Screw 11/64-40 L=6             | 1 |
| 18 | H110-03-018 | Frame thread guide left        | 1 |
| 19 | H110-03-019 | Screw 11/64-40 L=6             | 1 |
| 20 | H110-03-020 | Tension Post Socket            | 1 |
| 21 | H110-03-021 | Take-up spring                 | 1 |
| 22 | H110-03-022 | Screw                          | 1 |
| 23 | H110-03-023 | Set Screw 9/64-40 L=5.5        | 1 |
| 24 | H110-03-024 | Thread releaser pin            | 1 |
| 25 | H110-03-025 | Tension disc                   | 2 |
| 26 | H110-03-026 | Tension disc holder            | 1 |
| 27 | H110-03-027 | Tension Spring                 | 1 |
| 28 | H110-03-028 | Tension Disc stopper           | 1 |
| 29 | H110-03-029 | Tension Nut                    | 1 |
| 30 | H110-03-030 | Screw 15/64-28 L=7             | 1 |
| 31 | H110-03-031 | Tension release supporting pin | 1 |
| 32 | H110-03-032 | Snap Ring                      | 1 |
| 33 | H110-03-033 | Washer Plate                   | 1 |
| 34 | H110-03-034 | Tension Release pin spring     | 1 |
| 35 | H110-03-035 | Needle thread guide pin asm.   | 1 |
| 36 | H110-03-036 | Needle thread guide pin        | 1 |
| 37 | H110-03-037 | Tension disc                   | 2 |
| 38 | H110-03-038 | Tension Spring                 | 1 |
| 39 | H110-03-039 | Hinge screw                    | 1 |
| 00 | 1110 00-000 |                                | I |