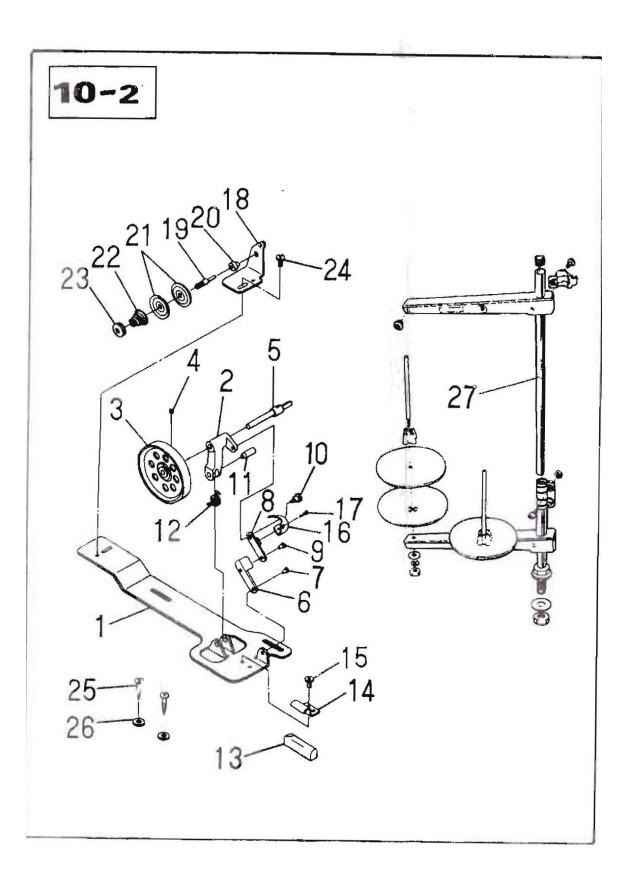

11.Machine head accessories (2)

Ref.

| ILCI. |             |                                   |        |
|-------|-------------|-----------------------------------|--------|
| No    | Part No.    | Description                       | Amount |
| 1     | H110-11-001 | Bobbin Winder base asm.           | 1      |
| 2     | H110-11-002 | Thread winder base asm.           | 1      |
| 3     | H110-11-003 | Thread winder asm                 | 1      |
| 4     | H110-11-004 | Screw                             | 1      |
| 5     | H110-11-005 | Bobbin winder shaft               | 1      |
| 6     | H110-11-006 | Connecting rod                    | 1      |
| 7     | H110-11-007 | Connecting rod pin                | 1      |
| 8     | H110-11-008 | Bobbin winder frame rod           | 1      |
| 9     | H110-11-009 | Bobbin winder frame rod pin       | 1      |
| 10    | H110-11-010 | Screw 1/8-44 L=12.5               | 1      |
| 11    | H110-11-011 | Bobbin Winder Frame pin           | 1      |
| 12    | H110-11-012 | Bobbin Winder frame spring        | 1      |
| 13    | H110-11-013 | Rubber brake                      | 1      |
| 14    | H110-11-014 | Presser Plate                     | 1      |
| 15    | H110-11-015 | Screw 11/64-40 L3                 | 1      |
| 16    | H110-11-016 | Bobbin winder spring              | 1      |
| 17    | H110-11-017 | Hinge screw                       | 1      |
| 18    | H110-11-018 | Thread tension bracket asm.       | 1      |
| 19    | H110-11-019 | Screw                             | 1      |
| 20    | H110-11-020 | Bobbin winder tension disc collar | 1      |
| 21    | H110-11-021 | Tension disc                      | 2      |
| 22    | H110-11-022 | Tension spring                    | 1      |
| 23    | H110-11-023 | Thread tension stud nut           | 1      |
| 24    | H110-11-024 | Screw 11/64-40 L=7.8              | 1      |
| 25    | H110-11-025 | Wood Screw                        | 2      |
| 26    | H110-11-026 | Washer                            | 2      |
| 27    | GXJ-2       | Thread stand                      | 1      |
|       |             |                                   |        |