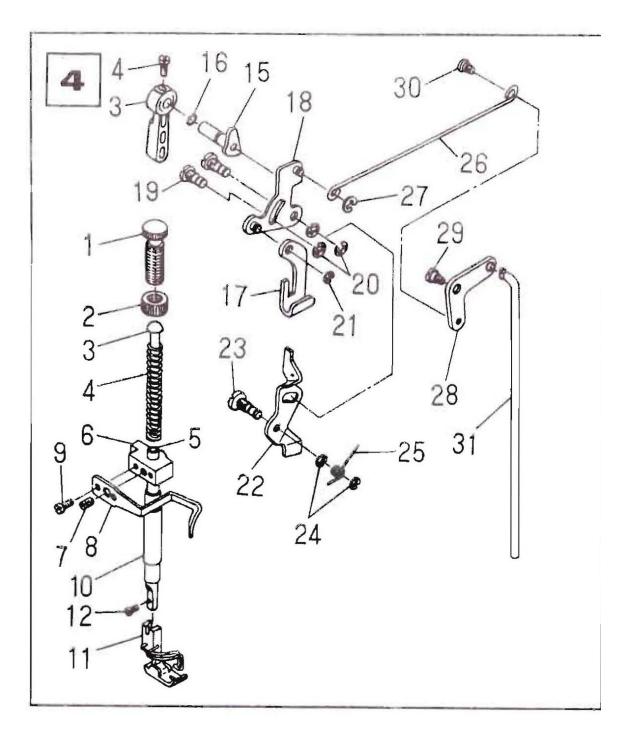

4. Presser Bar Components Ref. No Part No.

| \CI. |             |                               |        |
|------|-------------|-------------------------------|--------|
| lo   | Part No.    | Description                   | Amount |
| 1    | H110-04-001 | Presser Spring Regulator      | 1      |
| 2    | H110-04-002 | Nut                           | 1      |
| 3    | H110-04-003 | Presser Guide Bar             | 1      |
| 4    | H110-04-004 | Presser Spring                | 1      |
| 5    | H110-04-005 | Presser Bar                   | 1      |
| 6    | H110-04-006 | Needle Bar guide Bracket      | 1      |
| 7    | H110-04-007 | Screw 1/4-40 L=8              | 1      |
| 8    | H110-04-008 | Presser Bar Thread Guide      | 1      |
| 9    | H110-04-009 | Screw 9/64-40 L=8.5           | 2      |
| 10   | H110-04-010 | Presser Bar Bushing, Lower    | 1      |
| 11   | H110-04-011 | Presser Foot Asm.             | 1      |
| 12   | H110-04-012 | Screw 9/64-40 L=10.5          | 1      |
| 13   | H110-04-013 | Hand Lifter                   | 1      |
| 14   | H110-04-014 | Screw                         | 1      |
| 15   | H110-04-015 | Hand Lifter Cam Asm.          | 1      |
| 16   | H110-04-016 | Rubber Ring                   | 1      |
| 17   | H110-04-017 | Lifting Lever                 | 1      |
| 18   | H110-04-018 | Hand Lifter Link Asm.         | 1      |
| 19   | H110-04-019 | Link Shaft                    | 2      |
| 20   | H110-04-020 | Snap Ring                     | 3      |
| 21   | H110-04-021 | Lifting Lever Ring            | 1      |
| 22   | H110-04-022 | Tension Release Plate         | 1      |
| 23   | H110-04-023 | Tension Release Shaft         | 1      |
| 24   | H110-04-024 | Snap Ring                     | 2      |
| 25   | H110-04-025 | Tension Release Return Spring | 1      |
| 26   | H110-04-026 | Lifting Lever Connecting Rod  | 1      |
| 27   | H110-04-027 | Snap Ring                     | 1      |
| 28   | H110-04-028 | Lifting Lever Link            | 1      |
| 29   | H110-04-029 | Hinge Screw                   | 1      |
| 30   | H110-04-030 | Hinge Screw                   | 1      |
| 31   | H110-04-031 | Connecting Rod Vertical       | 1      |
|      |             |                               |        |