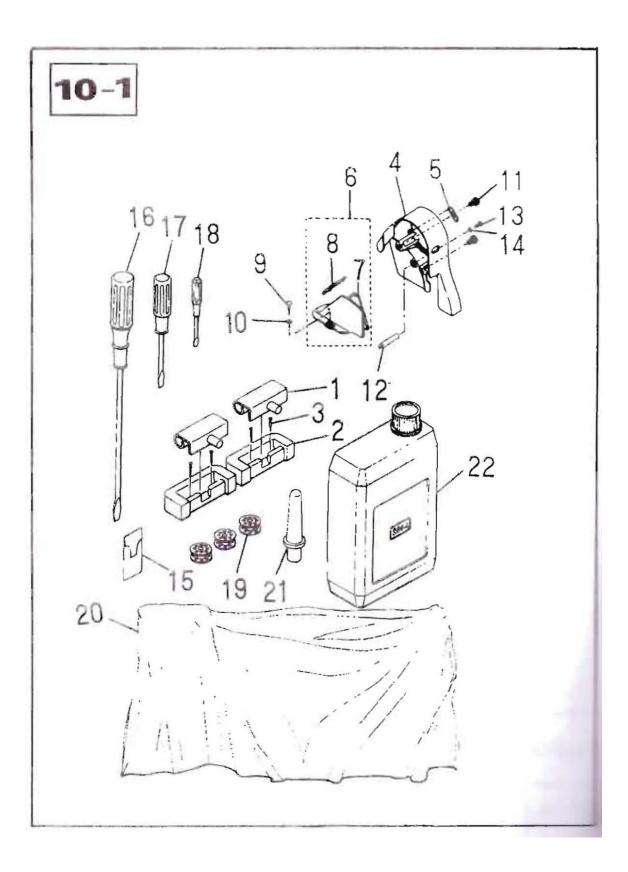

10. Machine Head Accessories

Ref.

| ILCI. |             |                          |        |
|-------|-------------|--------------------------|--------|
| No    | Part No.    | Description              | Amount |
| 1     | H110-10-001 | Machine hinge plate asm. | 2      |
| 2     | H110-10-002 | Machine hinge plate      | 2      |
| 3     | H110-10-003 | Nail                     | 4      |
| 4     | H110-10-004 | Belt cover A             | 1      |
| 5     | H110-10-005 | Belt cover A cap         | 1      |
| 6     | H110-10-006 | Belt cover B asm         | 1      |
| 7     | H110-10-007 | Belt cover b             | 1      |
| 8     | H110-10-008 | Belt cover B cover asm.  | 1      |
| 9     | H110-10-009 | Wood Screw D=4.5 L20     | 2      |
| 10    | H110-10-010 | Washer                   | 2      |
| 11    | H110-10-011 | Belt cover A Screw       | 2      |
| 12    | H110-10-012 | Belt cover support       | 1      |
| 13    | H110-10-013 | Screw 3/16-28 L=14       | 1      |
| 14    | H110-10-014 | Washer                   | 1      |
| 15    | H110-10-015 | Needle                   | 1      |
| 16    | H110-10-016 | Screw Driver large       | 1      |
| 17    | H110-10-017 | Screw Driver medium      | 1      |
| 18    | H110-10-018 | Screw Driver small       | 1      |
| 19    | H110-10-019 | Bobbin                   | 3      |
| 20    | H110-10-020 | Machine head cover       | 1      |
| 21    | H110-10-021 | Machine Rest Pin         | 1      |
| 22    | 72T9-017    | Oil Reservoir Asm.       | 1      |
|       |             |                          |        |