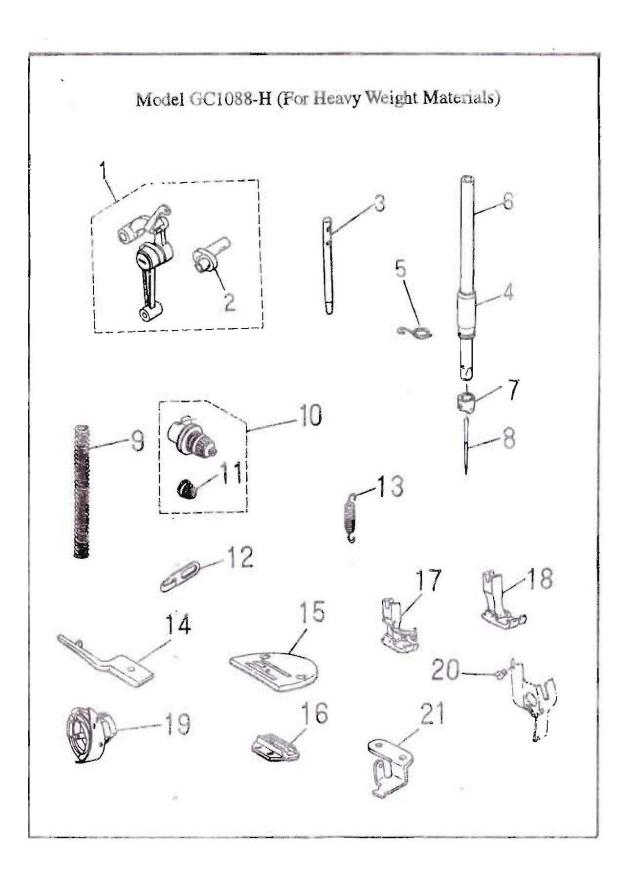

Model for Heavy Weight Materials Ref.

| Ref. |               |                               |        |
|------|---------------|-------------------------------|--------|
| No   | Part No.      | Description                   | Amount |
|      | I H110-12-001 | Link thread take-up lever asm | 1      |
| 2    | 2 H110-12-002 | Needle bar crank H            | 1      |
| :    | 3 H110-12-003 | Thread guide pin              | 1      |
| 4    | 4 H110-12-004 | Needle bar bushing lower      | 1      |
| Ę    | 5 H110-12-005 | needle bar thread guide       | 1      |
| 6    | 6 H110-12-006 | Needle Bar                    | 1      |
| -    | 7 H110-12-007 | Needle Bar thread guide       | 1      |
| 8    | 3 H110-12-008 | Needle (DBx1 #21)             | 1      |
| ę    | 9 H110-12-009 | Presser spring                | 1      |
| 1(   | ) H110-12-010 | Thread tension asm.           | 1      |
| 1    | I H110-12-011 | Tension spring                | 1      |
| 12   | 2 H110-12-012 | arm thread guide (HA)         | 1      |
| 1:   | 3 H110-12-013 | Adjust link spring            | 1      |
| 14   | 4 H110-12-014 | Positioning finger            | 1      |
| 15   | 5 H110-12-015 | Throat Plate (H)              | 1      |
| 16   | 6 H110-12-016 | Feed dog (H)                  | 1      |
| 17   | 7 H110-12-017 | Hinged presser foot asm       | 1      |
| 18   | 3 H110-12-018 | Presser foot asm.             | 1      |
| 19   | 9 H110-12-019 | Lubricating bobbin asm        | 1      |
| 20   | ) H110-12-020 | Screw 1/8-44 L=2.5            | 1      |
| 2    | I H110-12-021 | Feed spring Hook              | 1      |
|      |               |                               |        |