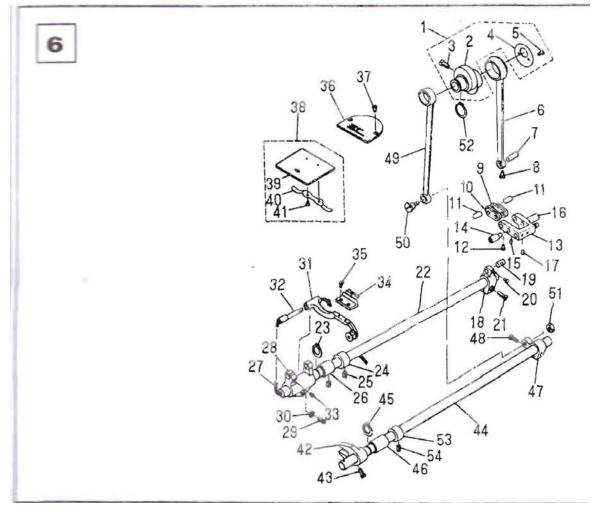

6. Feed Mechanism Components Ref.

| Ref.     |             |                                         |        |
|----------|-------------|-----------------------------------------|--------|
| No       | Part No.    | Description                             | Amount |
| 1        | H110-06-001 | Feed Drive Eccentric Cam asm.           | 1      |
| 2        | H110-06-002 | Feed Drive Eccentric Cam                | 1      |
| 3        | H110-06-003 | Screw 1/4-40 L=11                       | 2      |
| 4        | H110-06-004 | Thrust collar                           | 1      |
| 5        | H110-06-005 | Screw 9/64-40 L=6                       | 2      |
| 6        | H110-06-006 | Rocker Shaft Connecting Rod             | 1      |
| 7        | H110-06-007 | Walking Foot Pin                        | 1      |
| 8        | H110-06-008 | Screw 9/64-40 L=6                       | 1      |
| 9        | H110-06-009 | Walking Foot Link                       | 2      |
| 10       | H110-06-010 | Connecting Link                         | 2      |
| 11       | H110-06-011 | Walking Foot Pin                        | 2      |
| 12       | H110-06-012 | Screw 9/64-40 L=6                       | 2      |
| 13       | H110-06-013 | Walking Foot Adjusting Link             | 1      |
| 14       | H110-06-014 | Adjusting Link Fulcrum Shaft            | 1      |
| 15       | H110-06-015 | Screw 15/64-28 L=7                      | 1      |
| 16       | H110-06-016 | Adjusting Link Fulcrum Shaft            | 1      |
|          | H110-06-017 | Screw 15/64-28 L=7                      | 1      |
| 18       | H110-06-018 | Feed Rocker Shaft Crank Asm.            | 1      |
| 19       | H110-06-019 | Walking Foot Pin                        | 1      |
| 20       | H110-06-020 | Screw 9/64-40 L=6                       | 1      |
|          | H110-06-021 | Screw 3/16-28 L=14                      | 1      |
|          | H110-06-022 | Feed Rocker Shaft                       | 1      |
|          | H110-06-023 | Retaining Ring                          | 1      |
| 23       | H110-06-024 | Thrust collar Asm.                      | 1      |
| 25       | H110-06-025 | Screw 1/4-40 L=6                        | 2      |
| 26       | H110-06-026 | Feed rocker shaft bushing               | 1      |
| 20       | H110-06-027 | Oil Wick                                | 1      |
| 28       | H110-06-028 | Feed Rocker Asm.                        | 1      |
| 29       | H110-06-029 | Screw 3/16-28 L=14                      | 1      |
| 30       | H110-06-029 | Washer                                  | 1      |
| 31       | H110-06-030 | Feed Bar asm.                           | 1      |
| 32       | H110-06-031 | Feed Bar Shaft                          | 1      |
| 33       | H110-06-032 | Screw 11/64-40 L=7                      | 1      |
| 33<br>34 | H110-06-034 | Feed Dog                                | 1      |
| 34       | H110-06-034 | Screw 1/8-44 L=6                        |        |
| 36       | H110-06-035 | Throat Plate                            | 2<br>1 |
| 30       | H110-06-037 | Screw 11/64-40 L=8.5                    | 2      |
| 38       | H110-06-037 | Bed Slide Asm.                          | 2<br>1 |
|          |             | Slide Plate                             | 1      |
| 39<br>40 | H110-06-039 |                                         | 1      |
| -        | H110-06-040 | Bed Slide Spring<br>Screw 3/32-56 L=1.9 |        |
| 41       | H110-06-041 |                                         | 2<br>1 |
| 42       | H110-06-042 | Driving shaft crank asm. Front          | -      |
| 43       | H110-06-043 | Screw 11/64-40 L=10.5                   | 1      |
| 44       | H110-06-044 | Feed Driving Shaft                      | 1      |
| 45       | H110-06-045 | Retaining Ring                          | 1      |
| 46       | H110-06-046 | Feed Rocker Shaft Bushing               | 1      |
| 47       | H110-06-047 | Rear Crank Asm.                         | 1      |

| 48 | H110-06-048 | Screw 3/16-28 L=12 | 1 |
|----|-------------|--------------------|---|
| 49 | H110-06-049 | Connecting Rod     | 1 |
| 50 | H110-06-050 | Hinge Screw        | 1 |
| 51 | H110-06-051 | Nut 9/32-28        | 1 |
| 52 | H110-06-052 | Snap Ring          | 1 |
| 53 | H110-06-053 | Thrust Collar Asm. | 1 |
| 54 | H110-06-054 | Screw 1/4-40 L=6   | 2 |