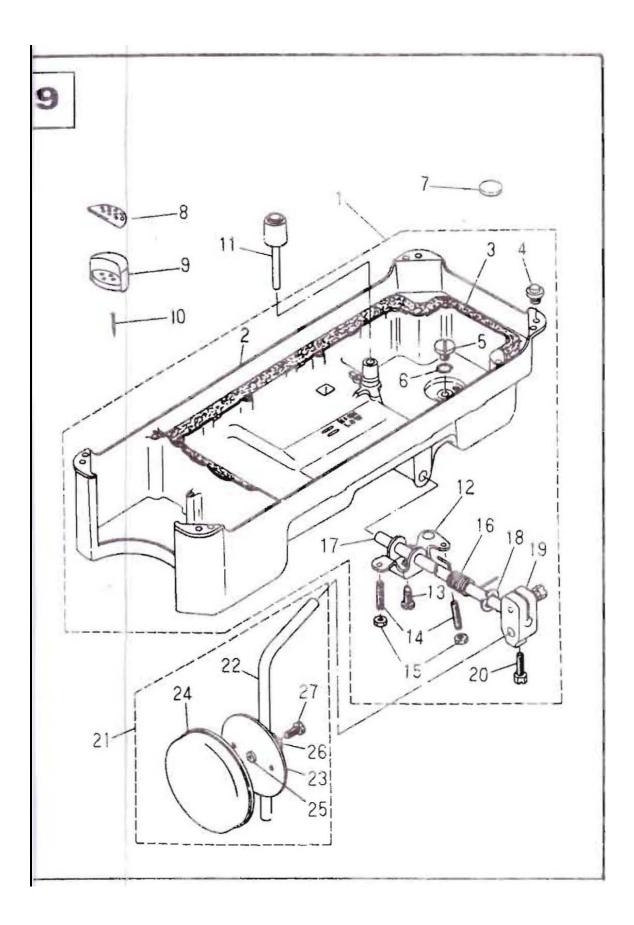

| 9. Oil Reservoir & Knee Lifter Components |  |
|-------------------------------------------|--|
|                                           |  |

Ref. No

| No | Part No.    | Description                  | Amount |
|----|-------------|------------------------------|--------|
| 1  | H110-09-001 | Oil Reservoir Asm.           | 1      |
| 2  | H110-09-002 | Oil Reservoir                | 1      |
| 3  | H110-09-003 | Gasket                       | 1      |
| 4  | H110-09-004 | Rubber Cushion               | 4      |
| 5  | H110-09-005 | Screw                        | 2      |
| 6  | H110-09-006 | Rubber Ring                  | 2      |
| 7  | H110-09-007 | Oil Reservoir magnet         | 1      |
| 8  | H110-09-008 | Oil Reservoir Felt Cushion   | 2      |
| 9  | H110-09-009 | Oil Reservoir Rubber Cushion | 2      |
| 10 | H110-09-010 | Nail                         | 4      |
| 11 | H110-09-011 | Knee Press Lifter Rod        | 1      |
| 12 | H110-09-012 | Connecting Rod, Vertical     | 1      |
| 13 | H110-09-013 | Screw                        | 1      |
| 14 | H110-09-014 | Screw 15/64-28 L=30          | 2      |
| 15 | H110-09-015 | Nut 15/64-28                 | 2      |
| 16 | H110-09-016 | Spring                       | 1      |
| 17 | H110-09-017 | Knee Press Rod               | 1      |
| 18 | H110-09-018 | Snap Ring                    | 1      |
| 19 | H110-09-019 | Bearing Bracket              | 1      |
| 20 | H110-09-020 | Screw 9/32-20 L=20           | 2      |
| 21 | H110-09-021 | Knee Press plate asm         | 1      |
| 22 | H110-09-022 | knee lifter plate rod        | 1      |
| 23 | H110-09-023 | Knee press plate             | 1      |
| 24 | H110-09-024 | Knee press plate cover       | 1      |
| 25 | H110-09-025 | Rubber                       | 1      |
| 26 | H110-09-026 | Knee press plate holder      | 1      |
| 27 | H110-09-027 | Screw 15/64-28 L=15          | 1      |
|    |             |                              |        |